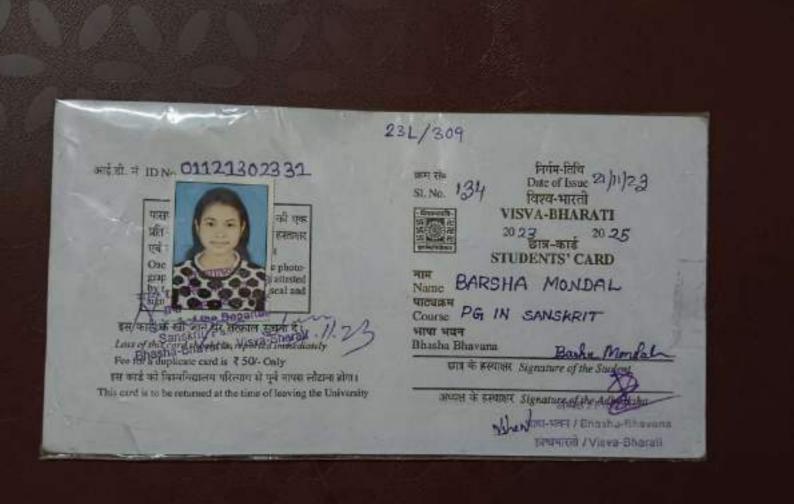

Order Id                        | 16664  | 20230927232545821 | Payment Transaction<br>Number                                   | CPADCYSAE4                 |
| Payment Date                    | 27/Se  | p/2023            | Payment Status                                                  | Success                    |
| Declaration                     |        |                   |                                                                 |                            |
|                                 |        |                   | ntioned in Counselling Proces<br>ardians consent for exercising |                            |
|                                 |        | Print Date : 27   | //09/2023 23:28:14                                              |                            |



vivo Y56 100 Barsha Jun 15, 2024, 11:51

| 1 Nampon Rehundrable              | SATYA KINKAR DEY ACADEMY<br>(A Unit of Satya Kinkar Dey Memorial Trust)<br>College Campus : Vill -Iswarpur, P.OAhmadpur<br>DistBirbhum, Pin-731201<br>FOR B. ED. COURSE | Money Receipt<br>23-24 //<br>SL No 48<br>AMOUNT                                 |
|-----------------------------------|-------------------------------------------------------------------------------------------------------------------------------------------------------------------------|---------------------------------------------------------------------------------|
| 1. Namon Vanho                    | Date 29.9.23