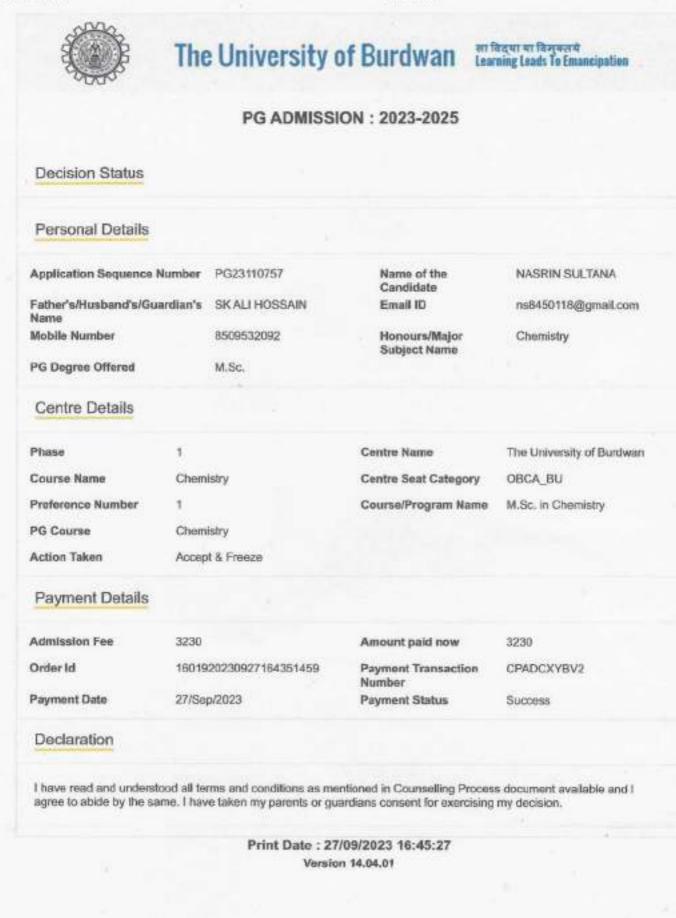

#### PG ADMISSION : 2023-2025

| Application Sequence<br>Number        | PG23117833                                                         | Name of the<br>Candidate                                   | SREEDUTTA SAMANTA                                   |
|---------------------------------------|--------------------------------------------------------------------|------------------------------------------------------------|-----------------------------------------------------|
| Father's/Husband's<br>Guardian's Name | SRIDHAR SAMANTA                                                    | Email ID                                                   | sreeduttasamanta70@gmail.com                        |
| Mobile Number                         | 9632782486                                                         | Honours/Major<br>Subject Name                              | BA - Economics                                      |
| PG Degree Offered                     | M.A./M.Sc                                                          |                                                            |                                                     |
| Centre Details                        |                                                                    |                                                            | 6                                                   |
| Phase                                 | 1                                                                  | Centre Name                                                | The University of Burdwan                           |
| Course Name                           | Economics                                                          | Centre Seat Category                                       | Unreserved_BU                                       |
| Preference Number                     | 1                                                                  | Course/Program<br>Name                                     | M.A./M.Sc in Economics                              |
| PG Course                             | Economics                                                          |                                                            |                                                     |
| Action Taken                          | Accept & Freeze                                                    |                                                            |                                                     |
| Payment Details                       |                                                                    |                                                            |                                                     |
| Admission Fee                         | 2930                                                               | Amount paid now                                            | 2930                                                |
| Order Id                              | 1725020230928175341306                                             | Payment Transaction<br>Number                              | CPADDAFAY7                                          |
| Payment Date                          | 28/Sep/2023                                                        | Payment Status                                             | Success                                             |
| Declaration                           |                                                                    |                                                            |                                                     |
| have read and understoo               | od all terms and conditions as n<br>e same. I have taken my pareni | nentioned in Counselling Pr<br>ts or guardians consent for | ocess document available<br>exercising my decision. |