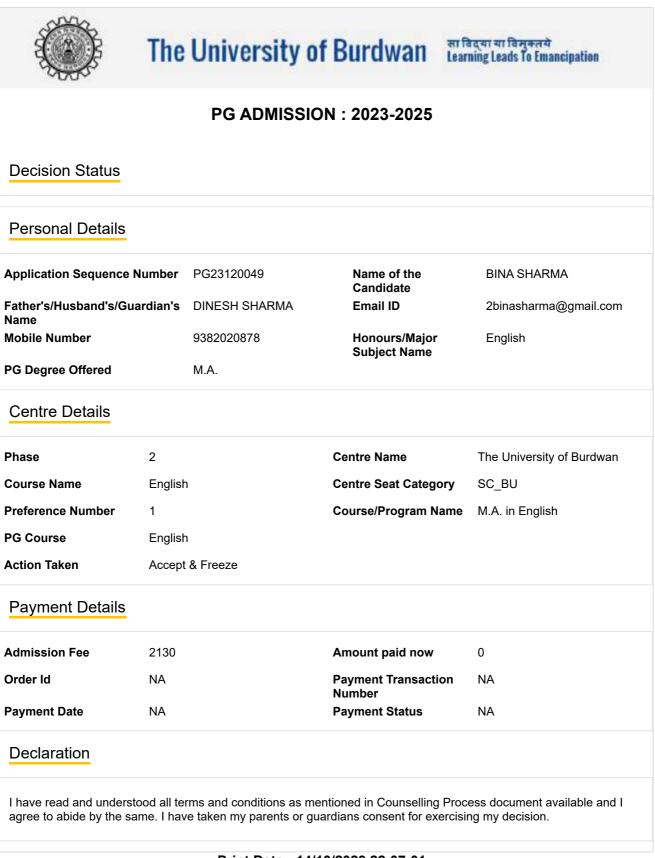

#### PG ADMISSION : 2023-2025

| Application Sequence<br>Number        | PG23117833                                                         | Name of the<br>Candidate                                   | SREEDUTTA SAMANTA                                   |
|---------------------------------------|--------------------------------------------------------------------|------------------------------------------------------------|-----------------------------------------------------|
| Father's/Husband's<br>Guardian's Name | SRIDHAR SAMANTA                                                    | Email ID                                                   | sreeduttasamanta70@gmail.com                        |
| Mobile Number                         | 9632782486                                                         | Honours/Major<br>Subject Name                              | BA - Economics                                      |
| PG Degree Offered                     | M.A./M.Sc                                                          |                                                            |                                                     |
| Centre Details                        |                                                                    |                                                            | 6                                                   |
| Phase                                 | 1                                                                  | Centre Name                                                | The University of Burdwan                           |
| Course Name                           | Economics                                                          | Centre Seat Category                                       | Unreserved_BU                                       |
| Preference Number                     | 1                                                                  | Course/Program<br>Name                                     | M.A./M.Sc in Economics                              |
| PG Course                             | Economics                                                          |                                                            |                                                     |
| Action Taken                          | Accept & Freeze                                                    |                                                            |                                                     |
| Payment Details                       |                                                                    |                                                            |                                                     |
| Admission Fee                         | 2930                                                               | Amount paid now                                            | 2930                                                |
| Order Id                              | 1725020230928175341306                                             | Payment Transaction<br>Number                              | CPADDAFAY7                                          |
| Payment Date                          | 28/Sep/2023                                                        | Payment Status                                             | Success                                             |
| Declaration                           |                                                                    |                                                            |                                                     |
| have read and understoo               | od all terms and conditions as n<br>e same. I have taken my pareni | nentioned in Counselling Pr<br>ts or guardians consent for | ocess document available<br>exercising my decision. |