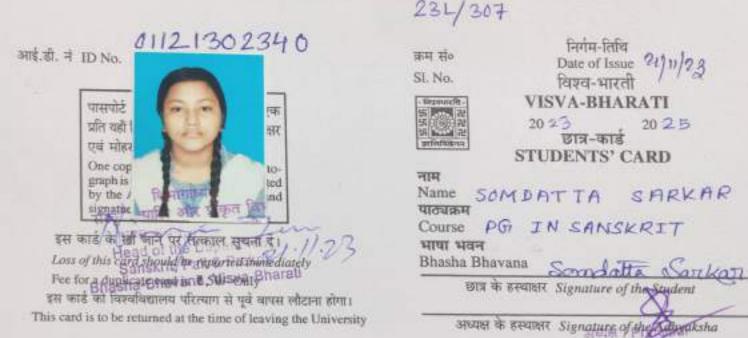

e

nyadumatsiau i @gmail......

Sersiont

SILVA DUTTA

Cantra Name Centre Seat Category Unraservot, Bill

The University of Burdware

Course/Program Name M.A. in Somelint

Payment Datais

| Admission Fee | 2120                   | Amount paid now     | 2130           |
|---------------|------------------------|---------------------|----------------|
| Order III     | 1812520230827102327530 | Payment Transaction | CIPADICWIDH000 |
| Payment Date  | 27/8ep/2003            | Paymant Status      | Success.       |

#### Declaration

Enavorised and understood at terms and confidents as mentioned in Cauncelling Process document evaluate and it agree to opde fig the earro. There terms my persents or guardians consent for exercising my decision.

Print Date : 27/09/2023 10:24:27 Version 14.04.01



SOMDATTA SARKAR PG IN SANSKRIT

छात्र के हस्याक्षर Signature of the Student

अध्यक्ष के हस्याक्षर Signature of the Advacksha

Harante Avery Visva-Bharate

| 10  | Anuska Singha —               |     | M-A                               |
|-----|-------------------------------|-----|-----------------------------------|
| 2). | Suhana Yesmin                 | _   | M·A                               |
| 2/  | Payel Roy                     |     | MA                                |
| - V | Depa Mishna                   |     | M.A                               |
| 37  | Rokeya khatun                 | _   | M-A                               |
| %   | Majun Kisku                   | - 6 | MA                                |
| 12  | Debashis Chattenjee           | -   | M-A