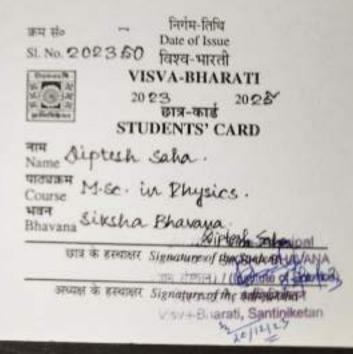

#### DOCUMENTS OF OUTGOING STUDENTS PROGRESSING TO HIGHER EDUCATION FOR THE YEAR 2022-23.